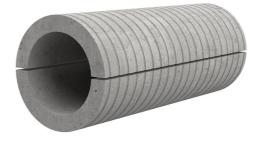

## Fibre cement wall sleeve

## FZRG450/400

: 1802450400

Consisting of two half-shells for retrofit sealing of media lines that have already been laid. For setting in concrete or mortar. Grooves all the way around the outside ensure a tight and force-fit bond with the wall.

## **Advantages:**

- Split design for retrofit installation in break-throughs for media lines that have already been laid
- Suitable for all types of wall
- Optimum connection with the concrete
- Asbestos-free