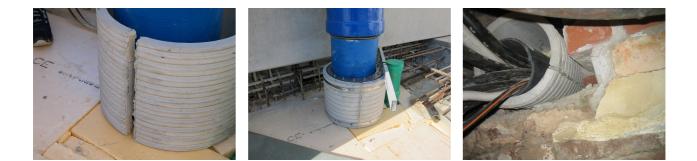

## FZRG450/400

: 1802450400

Consisting of two half-shells for retrofit sealing of media lines that have already been laid. For setting in concrete or mortar. Grooves all the way around the outside ensure a tight and force-fit bond with the wall.

## **Advantages:**

- Split design for retrofit installation in break-throughs for media lines that have already been laid
- Suitable for all types of wall
- Optimum connection with the concrete
- Asbestos-free