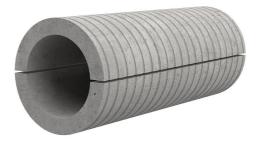

## Fibre cement wall sleeve split

## FZRG450/365

: 1802450365

Consisting of two half-shells for retrofit sealing of media lines that have already been laid. For setting in concrete or mortar. Grooves all the way around the outside ensure a tight and force-fit bond with the wall.