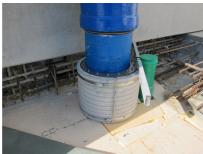

## FZRG450/365

: 1802450365

Consisting of two half-shells for retrofit sealing of media lines that have already been laid. For setting in concrete or mortar. Grooves all the way around the outside ensure a tight and force-fit bond with the wall.

## **Advantages:**

- Split design for retrofit installation in break-throughs for media lines that have already been laid
- Suitable for all types of wall
- Optimum connection with the concrete
- Asbestos-free

## **Application range:**

• Waterproof concrete stress class 1, waterproof concrete stress class 2

Wall sleeve Øi (mm): 450Wall sleeve OD  $\leq$  (mm): 520wall thickness (mm): 365

Assembly kit