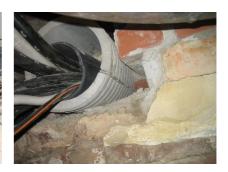

## FZRG450/365

: 1802450365

Consisting of two half-shells for retrofit sealing of media lines that have already been laid. For setting in concrete or mortar. Grooves all the way around the outside ensure a tight and force-fit bond with the wall.

## **Advantages:**

- Split design for retrofit installation in break-throughs for media lines that have already been laid
- Suitable for all types of wall
- Optimum connection with the concrete
- Asbestos-free