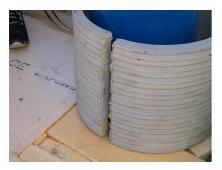

## FZRG450/365

: 1802450365

Consisting of two half-shells for retrofit sealing of media lines that have already been laid. For setting in concrete or mortar. Grooves all the way around the outside ensure a tight and force-fit bond with the wall.

## **Advantages:**

- Split design for retrofit installation in break-throughs for media lines that have already been laid
- Suitable for all types of wall
- Optimum connection with the concrete
- Asbestos-free