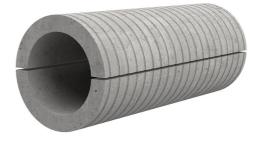

## Fibre cement wall sleeve

## FZRG450/300

: 1802450300

Consisting of two half-shells for retrofit sealing of media lines that have already been laid. For setting in concrete or mortar. Grooves all the way around the outside ensure a tight and force-fit bond with the wall.

## **Advantages:**

- Split design for retrofit installation in break-throughs for media lines that have already been laid
- Suitable for all types of wall
- Optimum connection with the concrete
- Asbestos-free