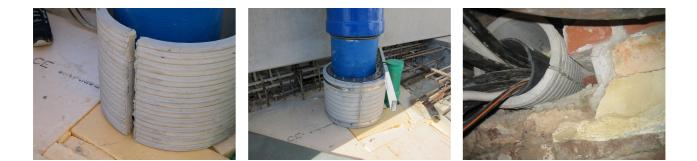

## FZRG450/300

: 1802450300

Consisting of two half-shells for retrofit sealing of media lines that have already been laid. For setting in concrete or mortar. Grooves all the way around the outside ensure a tight and force-fit bond with the wall.

## **Advantages:**

- Split design for retrofit installation in break-throughs for media lines that have already been laid
- Suitable for all types of wall
- Optimum connection with the concrete
- Asbestos-free