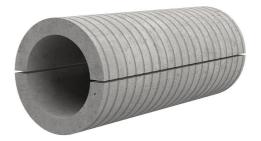

## FZRG450/250

: 1802450250

Consisting of two half-shells for retrofit sealing of media lines that have already been laid. For setting in concrete or mortar. Grooves all the way around the outside ensure a tight and force-fit bond with the wall.