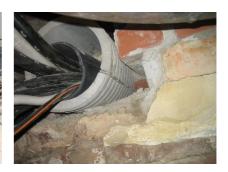

## FZRG450/250

: 1802450250

Consisting of two half-shells for retrofit sealing of media lines that have already been laid. For setting in concrete or mortar. Grooves all the way around the outside ensure a tight and force-fit bond with the wall.

## **Advantages:**

- Split design for retrofit installation in break-throughs for media lines that have already been laid
- Suitable for all types of wall
- Optimum connection with the concrete
- Asbestos-free