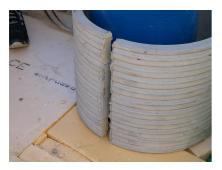

## FZRG450/250

: 1802450250

Consisting of two half-shells for retrofit sealing of media lines that have already been laid. For setting in concrete or mortar. Grooves all the way around the outside ensure a tight and force-fit bond with the wall.

## **Advantages:**

- Split design for retrofit installation in break-throughs for media lines that have already been laid
- Suitable for all types of wall
- Optimum connection with the concrete
- Asbestos-free