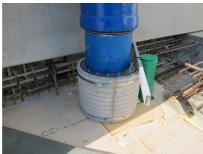

## FZRG450/250

: 1802450250

Consisting of two half-shells for retrofit sealing of media lines that have already been laid. For setting in concrete or mortar. Grooves all the way around the outside ensure a tight and force-fit bond with the wall.

## **Advantages:**

- Split design for retrofit installation in break-throughs for media lines that have already been laid
- Suitable for all types of wall
- Optimum connection with the concrete
- Asbestos-free

## **Application range:**

• Waterproof concrete stress class 1, waterproof concrete stress class 2

Wall sleeve Øi (mm): 450Wall sleeve OD  $\leq$  (mm): 520wall thickness (mm): 250

Assembly kit