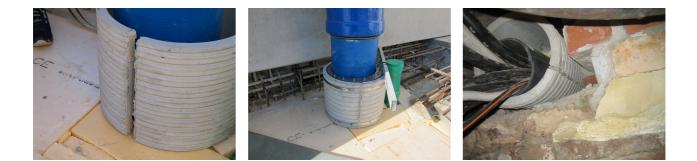

## FZRG450/240

: 1802450240

Consisting of two half-shells for retrofit sealing of media lines that have already been laid. For setting in concrete or mortar. Grooves all the way around the outside ensure a tight and force-fit bond with the wall.

## **Advantages:**

- Split design for retrofit installation in break-throughs for media lines that have already been laid
- Suitable for all types of wall
- Optimum connection with the concrete
- Asbestos-free