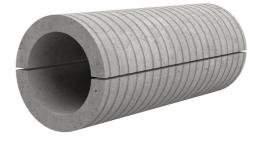

## Fibre cement wall sleeve

## FZRG450/240

: 1802450240

Consisting of two half-shells for retrofit sealing of media lines that have already been laid. For setting in concrete or mortar. Grooves all the way around the outside ensure a tight and force-fit bond with the wall.

## **Advantages:**

- Split design for retrofit installation in break-throughs for media lines that have already been laid
- Suitable for all types of wall
- Optimum connection with the concrete
- Asbestos-free

## **Application range:**

• Waterproof concrete stress class 1, waterproof concrete stress class 2

| Wall sleeve Øi (mm): | 450 |
|----------------------|-----|
| Wall sleeve OD       | ≤   |
| (mm):                | 520 |
| wall thickness (mm): | 240 |