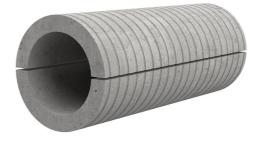

## Fibre cement wall sleeve

## FZRG450/200

: 1802450200

Consisting of two half-shells for retrofit sealing of media lines that have already been laid. For setting in concrete or mortar. Grooves all the way around the outside ensure a tight and force-fit bond with the wall.

## **Advantages:**

- Split design for retrofit installation in break-throughs for media lines that have already been laid
- Suitable for all types of wall
- Optimum connection with the concrete
- Asbestos-free

## **Application range:**

• Waterproof concrete stress class 1, waterproof concrete stress class 2

| Wall sleeve Øi (mm): | 450 |
|----------------------|-----|
| Wall sleeve OD       | ≤   |
| (mm):                | 520 |
| wall thickness (mm): | 200 |