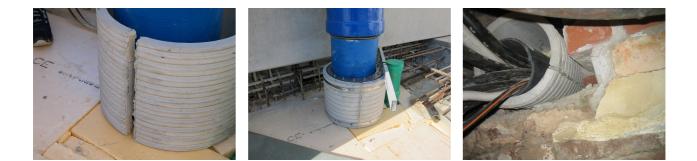

## FZRG450/200

: 1802450200

Consisting of two half-shells for retrofit sealing of media lines that have already been laid. For setting in concrete or mortar. Grooves all the way around the outside ensure a tight and force-fit bond with the wall.

## **Advantages:**

- Split design for retrofit installation in break-throughs for media lines that have already been laid
- Suitable for all types of wall
- Optimum connection with the concrete
- Asbestos-free