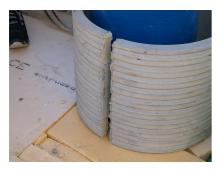

## FZRG400/1200

: 1802401200

Consisting of two half-shells for retrofit sealing of media lines that have already been laid. For setting in concrete or mortar. Grooves all the way around the outside ensure a tight and force-fit bond with the wall.

## **Advantages:**

- Split design for retrofit installation in break-throughs for media lines that have already been laid
- Suitable for all types of wall
- Optimum connection with the concrete
- Asbestos-free