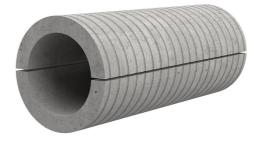

## Fibre cement wall sleeve split

## FZRG400/1200

: 1802401200

Consisting of two half-shells for retrofit sealing of media lines that have already been laid. For setting in concrete or mortar. Grooves all the way around the outside ensure a tight and force-fit bond with the wall.