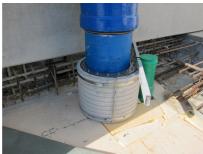

## FZRG400/1200

: 1802401200

Consisting of two half-shells for retrofit sealing of media lines that have already been laid. For setting in concrete or mortar. Grooves all the way around the outside ensure a tight and force-fit bond with the wall.

## **Advantages:**

- Split design for retrofit installation in break-throughs for media lines that have already been laid
- Suitable for all types of wall
- Optimum connection with the concrete
- Asbestos-free