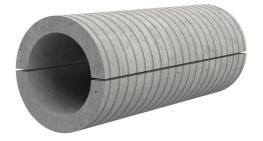

## Fibre cement wall sleeve split

## FZRG400/1000

: 1802401000

Consisting of two half-shells for retrofit sealing of media lines that have already been laid. For setting in concrete or mortar. Grooves all the way around the outside ensure a tight and force-fit bond with the wall.