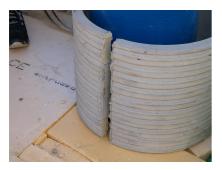

## FZRG400/1000

: 1802401000

Consisting of two half-shells for retrofit sealing of media lines that have already been laid. For setting in concrete or mortar. Grooves all the way around the outside ensure a tight and force-fit bond with the wall.

## **Advantages:**

- Split design for retrofit installation in break-throughs for media lines that have already been laid
- Suitable for all types of wall
- Optimum connection with the concrete
- Asbestos-free