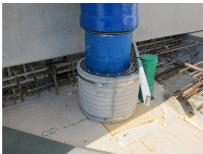

## FZRG400/1000

: 1802401000

Consisting of two half-shells for retrofit sealing of media lines that have already been laid. For setting in concrete or mortar. Grooves all the way around the outside ensure a tight and force-fit bond with the wall.

## **Advantages:**

- Split design for retrofit installation in break-throughs for media lines that have already been laid
- Suitable for all types of wall
- Optimum connection with the concrete
- Asbestos-free