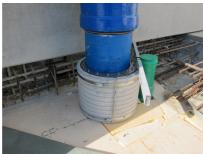

## FZRG400/500

: 1802400500

Consisting of two half-shells for retrofit sealing of media lines that have already been laid. For setting in concrete or mortar. Grooves all the way around the outside ensure a tight and force-fit bond with the wall.

## **Advantages:**

- Split design for retrofit installation in break-throughs for media lines that have already been laid
- Suitable for all types of wall
- Optimum connection with the concrete
- Asbestos-free

## **Application range:**

• Waterproof concrete stress class 1, waterproof concrete stress class 2

Wall sleeve Øi (mm): 400Wall sleeve OD  $\leq$  (mm): 470wall thickness (mm): 500

Assembly kit