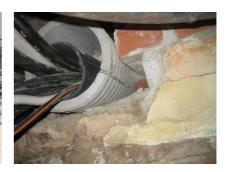

## FZRG400/500

: 1802400500

Consisting of two half-shells for retrofit sealing of media lines that have already been laid. For setting in concrete or mortar. Grooves all the way around the outside ensure a tight and force-fit bond with the wall.

## **Advantages:**

- Split design for retrofit installation in break-throughs for media lines that have already been laid
- Suitable for all types of wall
- Optimum connection with the concrete
- Asbestos-free