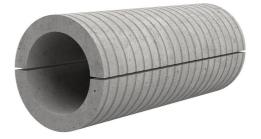

## Fibre cement wall sleeve split

## FZRG400/500

: 1802400500

Consisting of two half-shells for retrofit sealing of media lines that have already been laid. For setting in concrete or mortar. Grooves all the way around the outside ensure a tight and force-fit bond with the wall.