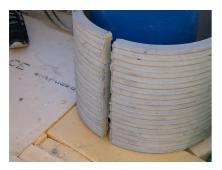

## FZRG400/500

: 1802400500

Consisting of two half-shells for retrofit sealing of media lines that have already been laid. For setting in concrete or mortar. Grooves all the way around the outside ensure a tight and force-fit bond with the wall.

## **Advantages:**

- Split design for retrofit installation in break-throughs for media lines that have already been laid
- Suitable for all types of wall
- Optimum connection with the concrete
- Asbestos-free