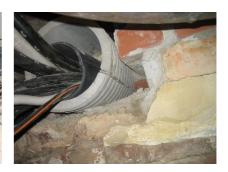

## FZRG400/300

: 1802400300

Consisting of two half-shells for retrofit sealing of media lines that have already been laid. For setting in concrete or mortar. Grooves all the way around the outside ensure a tight and force-fit bond with the wall.

## **Advantages:**

- Split design for retrofit installation in break-throughs for media lines that have already been laid
- Suitable for all types of wall
- Optimum connection with the concrete
- Asbestos-free