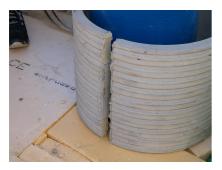

## FZRG400/300

: 1802400300

Consisting of two half-shells for retrofit sealing of media lines that have already been laid. For setting in concrete or mortar. Grooves all the way around the outside ensure a tight and force-fit bond with the wall.

## **Advantages:**

- Split design for retrofit installation in break-throughs for media lines that have already been laid
- Suitable for all types of wall
- Optimum connection with the concrete
- Asbestos-free