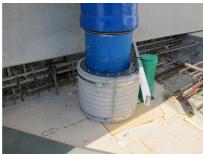

## FZRG400/300

: 1802400300

Consisting of two half-shells for retrofit sealing of media lines that have already been laid. For setting in concrete or mortar. Grooves all the way around the outside ensure a tight and force-fit bond with the wall.

## **Advantages:**

- Split design for retrofit installation in break-throughs for media lines that have already been laid
- Suitable for all types of wall
- Optimum connection with the concrete
- Asbestos-free