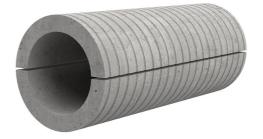

## FZRG400/300

: 1802400300

Consisting of two half-shells for retrofit sealing of media lines that have already been laid. For setting in concrete or mortar. Grooves all the way around the outside ensure a tight and force-fit bond with the wall.