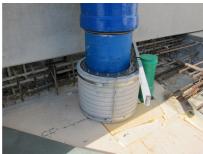

## FZRG400/250

: 1802400250

Consisting of two half-shells for retrofit sealing of media lines that have already been laid. For setting in concrete or mortar. Grooves all the way around the outside ensure a tight and force-fit bond with the wall.

## **Application range:**

• Waterproof concrete stress class 1, waterproof concrete stress class 2

Wall sleeve Øi (mm): 400Wall sleeve OD  $\leq$  (mm): 470wall thickness (mm): 250

Assembly kit