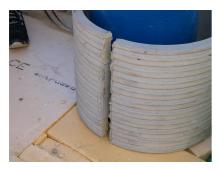

## FZRG400/250

: 1802400250

Consisting of two half-shells for retrofit sealing of media lines that have already been laid. For setting in concrete or mortar. Grooves all the way around the outside ensure a tight and force-fit bond with the wall.

## **Advantages:**

- Split design for retrofit installation in break-throughs for media lines that have already been laid
- Suitable for all types of wall
- Optimum connection with the concrete
- Asbestos-free