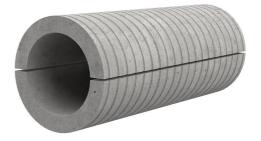

## FZRG400/250

: 1802400250

Consisting of two half-shells for retrofit sealing of media lines that have already been laid. For setting in concrete or mortar. Grooves all the way around the outside ensure a tight and force-fit bond with the wall.

## **Advantages:**

- Split design for retrofit installation in break-throughs for media lines that have already been laid
- Suitable for all types of wall
- Optimum connection with the concrete
- Asbestos-free