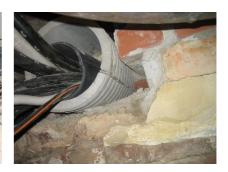

## FZRG400/200

: 1802400200

Consisting of two half-shells for retrofit sealing of media lines that have already been laid. For setting in concrete or mortar. Grooves all the way around the outside ensure a tight and force-fit bond with the wall.

## **Advantages:**

- Split design for retrofit installation in break-throughs for media lines that have already been laid
- Suitable for all types of wall
- Optimum connection with the concrete
- Asbestos-free