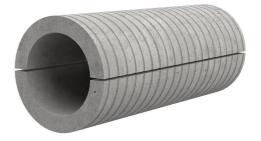

## Fibre cement wall sleeve split

## FZRG400/200

: 1802400200

Consisting of two half-shells for retrofit sealing of media lines that have already been laid. For setting in concrete or mortar. Grooves all the way around the outside ensure a tight and force-fit bond with the wall.