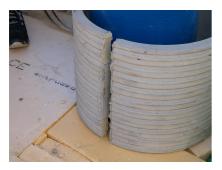

## FZRG400/200

: 1802400200

Consisting of two half-shells for retrofit sealing of media lines that have already been laid. For setting in concrete or mortar. Grooves all the way around the outside ensure a tight and force-fit bond with the wall.

## **Advantages:**

- Split design for retrofit installation in break-throughs for media lines that have already been laid
- Suitable for all types of wall
- Optimum connection with the concrete
- Asbestos-free