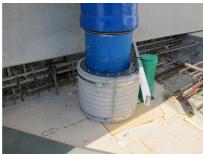

## FZRG400/200

: 1802400200

Consisting of two half-shells for retrofit sealing of media lines that have already been laid. For setting in concrete or mortar. Grooves all the way around the outside ensure a tight and force-fit bond with the wall.

## **Advantages:**

- Split design for retrofit installation in break-throughs for media lines that have already been laid
- Suitable for all types of wall
- Optimum connection with the concrete
- Asbestos-free

## **Application range:**

• Waterproof concrete stress class 1, waterproof concrete stress class 2

Wall sleeve Øi (mm): 400Wall sleeve OD  $\leq$ (mm): 470wall thickness (mm): 200

Assembly kit