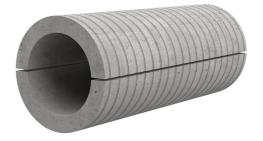

## Fibre cement wall sleeve split

## FZRG350/1200

: 1802351200

Consisting of two half-shells for retrofit sealing of media lines that have already been laid. For setting in concrete or mortar. Grooves all the way around the outside ensure a tight and force-fit bond with the wall.