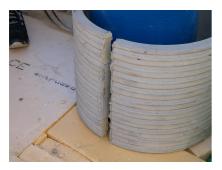

## FZRG350/1200

: 1802351200

Consisting of two half-shells for retrofit sealing of media lines that have already been laid. For setting in concrete or mortar. Grooves all the way around the outside ensure a tight and force-fit bond with the wall.

## **Advantages:**

- Split design for retrofit installation in break-throughs for media lines that have already been laid
- Suitable for all types of wall
- Optimum connection with the concrete
- Asbestos-free