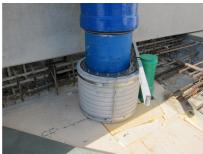

## FZRG350/1200

: 1802351200

Consisting of two half-shells for retrofit sealing of media lines that have already been laid. For setting in concrete or mortar. Grooves all the way around the outside ensure a tight and force-fit bond with the wall.

## **Advantages:**

- Split design for retrofit installation in break-throughs for media lines that have already been laid
- Suitable for all types of wall
- Optimum connection with the concrete
- Asbestos-free

## **Application range:**

• Waterproof concrete stress class 1, waterproof concrete stress class 2

Wall sleeve Øi (mm): 350 Wall sleeve OD  $\leq$  (mm): 405 wall thickness (mm): 1200

Assembly kit