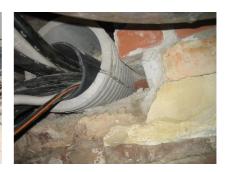

## FZRG350/1200

: 1802351200

Consisting of two half-shells for retrofit sealing of media lines that have already been laid. For setting in concrete or mortar. Grooves all the way around the outside ensure a tight and force-fit bond with the wall.

## **Advantages:**

- Split design for retrofit installation in break-throughs for media lines that have already been laid
- Suitable for all types of wall
- Optimum connection with the concrete
- Asbestos-free