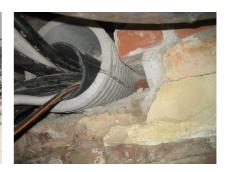

## FZRG350/1000

: 1802351000

Consisting of two half-shells for retrofit sealing of media lines that have already been laid. For setting in concrete or mortar. Grooves all the way around the outside ensure a tight and force-fit bond with the wall.

## **Advantages:**

- Split design for retrofit installation in break-throughs for media lines that have already been laid
- Suitable for all types of wall
- Optimum connection with the concrete
- Asbestos-free