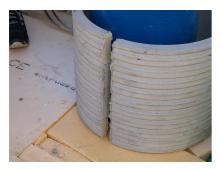

## FZRG350/1000

: 1802351000

Consisting of two half-shells for retrofit sealing of media lines that have already been laid. For setting in concrete or mortar. Grooves all the way around the outside ensure a tight and force-fit bond with the wall.

## **Advantages:**

- Split design for retrofit installation in break-throughs for media lines that have already been laid
- Suitable for all types of wall
- Optimum connection with the concrete
- Asbestos-free