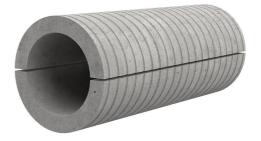

## Fibre cement wall sleeve split

## FZRG350/1000

: 1802351000

Consisting of two half-shells for retrofit sealing of media lines that have already been laid. For setting in concrete or mortar. Grooves all the way around the outside ensure a tight and force-fit bond with the wall.