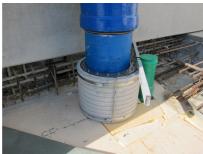

## FZRG350/1000

: 1802351000

Consisting of two half-shells for retrofit sealing of media lines that have already been laid. For setting in concrete or mortar. Grooves all the way around the outside ensure a tight and force-fit bond with the wall.

## **Advantages:**

- Split design for retrofit installation in break-throughs for media lines that have already been laid
- Suitable for all types of wall
- Optimum connection with the concrete
- Asbestos-free

## **Application range:**

• Waterproof concrete stress class 1, waterproof concrete stress class 2

Wall sleeve Øi (mm): 350 Wall sleeve OD  $\leq$  (mm): 405 wall thickness (mm): 1000

Assembly kit