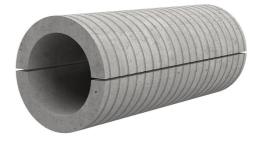

## FZRG350/500

: 1802350500

Consisting of two half-shells for retrofit sealing of media lines that have already been laid. For setting in concrete or mortar. Grooves all the way around the outside ensure a tight and force-fit bond with the wall.