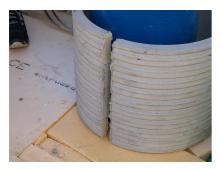

## FZRG350/500

: 1802350500

Consisting of two half-shells for retrofit sealing of media lines that have already been laid. For setting in concrete or mortar. Grooves all the way around the outside ensure a tight and force-fit bond with the wall.

## **Advantages:**

- Split design for retrofit installation in break-throughs for media lines that have already been laid
- Suitable for all types of wall
- Optimum connection with the concrete
- Asbestos-free