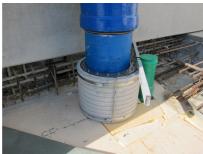

## FZRG350/500

: 1802350500

Consisting of two half-shells for retrofit sealing of media lines that have already been laid. For setting in concrete or mortar. Grooves all the way around the outside ensure a tight and force-fit bond with the wall.

## **Advantages:**

- Split design for retrofit installation in break-throughs for media lines that have already been laid
- Suitable for all types of wall
- Optimum connection with the concrete
- Asbestos-free

## **Application range:**

• Waterproof concrete stress class 1, waterproof concrete stress class 2

Wall sleeve Øi (mm): 350Wall sleeve OD  $\leq$ (mm): 405wall thickness (mm): 500

Assembly kit