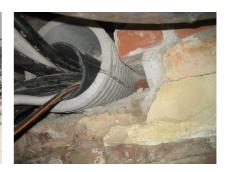

## FZRG350/500

: 1802350500

Consisting of two half-shells for retrofit sealing of media lines that have already been laid. For setting in concrete or mortar. Grooves all the way around the outside ensure a tight and force-fit bond with the wall.