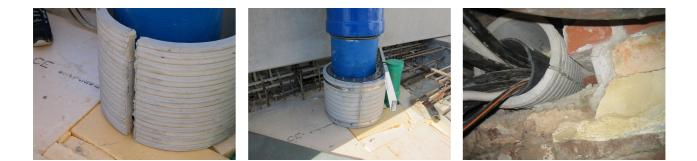

## FZRG350/400

: 1802350400

Consisting of two half-shells for retrofit sealing of media lines that have already been laid. For setting in concrete or mortar. Grooves all the way around the outside ensure a tight and force-fit bond with the wall.

## **Advantages:**

- Split design for retrofit installation in break-throughs for media lines that have already been laid
- Suitable for all types of wall
- Optimum connection with the concrete
- Asbestos-free