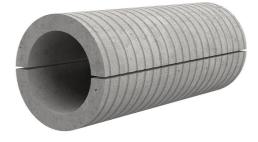

## FZRG350/400

: 1802350400

Consisting of two half-shells for retrofit sealing of media lines that have already been laid. For setting in concrete or mortar. Grooves all the way around the outside ensure a tight and force-fit bond with the wall.

## **Advantages:**

- Split design for retrofit installation in break-throughs for media lines that have already been laid
- Suitable for all types of wall
- Optimum connection with the concrete
- Asbestos-free

## **Application range:**

• Waterproof concrete stress class 1, waterproof concrete stress class 2

| Wall sleeve Øi (mm): | 350 |
|----------------------|-----|
| Wall sleeve OD       | ≤   |
| (mm):                | 405 |
| wall thickness (mm): | 400 |