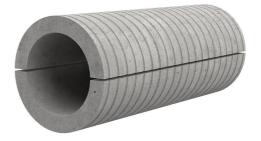

## Fibre cement wall sleeve split

## FZRG350/365

: 1802350365

Consisting of two half-shells for retrofit sealing of media lines that have already been laid. For setting in concrete or mortar. Grooves all the way around the outside ensure a tight and force-fit bond with the wall.