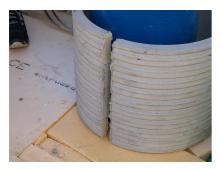

## FZRG350/365

: 1802350365

Consisting of two half-shells for retrofit sealing of media lines that have already been laid. For setting in concrete or mortar. Grooves all the way around the outside ensure a tight and force-fit bond with the wall.

## **Advantages:**

- Split design for retrofit installation in break-throughs for media lines that have already been laid
- Suitable for all types of wall
- Optimum connection with the concrete
- Asbestos-free