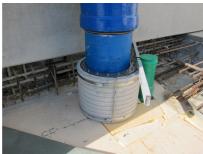

## FZRG350/365

: 1802350365

Consisting of two half-shells for retrofit sealing of media lines that have already been laid. For setting in concrete or mortar. Grooves all the way around the outside ensure a tight and force-fit bond with the wall.

## **Advantages:**

- Split design for retrofit installation in break-throughs for media lines that have already been laid
- Suitable for all types of wall
- Optimum connection with the concrete
- Asbestos-free

## **Application range:**

• Waterproof concrete stress class 1, waterproof concrete stress class 2

Wall sleeve Øi (mm): 350Wall sleeve OD  $\leq$  (mm): 405wall thickness (mm): 365

Assembly kit