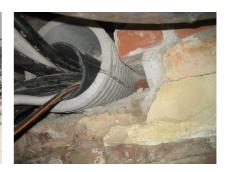

## FZRG350/365

: 1802350365

Consisting of two half-shells for retrofit sealing of media lines that have already been laid. For setting in concrete or mortar. Grooves all the way around the outside ensure a tight and force-fit bond with the wall.

## **Advantages:**

- Split design for retrofit installation in break-throughs for media lines that have already been laid
- Suitable for all types of wall
- Optimum connection with the concrete
- Asbestos-free