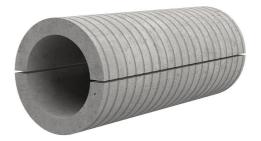

## Fibre cement wall sleeve split

## FZRG350/300

: 1802350300

Consisting of two half-shells for retrofit sealing of media lines that have already been laid. For setting in concrete or mortar. Grooves all the way around the outside ensure a tight and force-fit bond with the wall.