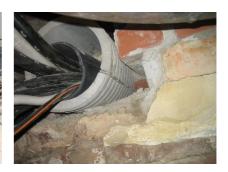

## FZRG350/300

: 1802350300

Consisting of two half-shells for retrofit sealing of media lines that have already been laid. For setting in concrete or mortar. Grooves all the way around the outside ensure a tight and force-fit bond with the wall.

## **Advantages:**

- Split design for retrofit installation in break-throughs for media lines that have already been laid
- Suitable for all types of wall
- Optimum connection with the concrete
- Asbestos-free