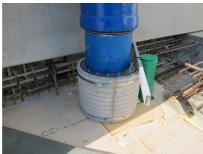

## FZRG350/300

: 1802350300

Consisting of two half-shells for retrofit sealing of media lines that have already been laid. For setting in concrete or mortar. Grooves all the way around the outside ensure a tight and force-fit bond with the wall.

## **Advantages:**

- Split design for retrofit installation in break-throughs for media lines that have already been laid
- Suitable for all types of wall
- Optimum connection with the concrete
- Asbestos-free