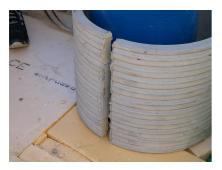

## FZRG350/300

: 1802350300

Consisting of two half-shells for retrofit sealing of media lines that have already been laid. For setting in concrete or mortar. Grooves all the way around the outside ensure a tight and force-fit bond with the wall.

## **Advantages:**

- Split design for retrofit installation in break-throughs for media lines that have already been laid
- Suitable for all types of wall
- Optimum connection with the concrete
- Asbestos-free