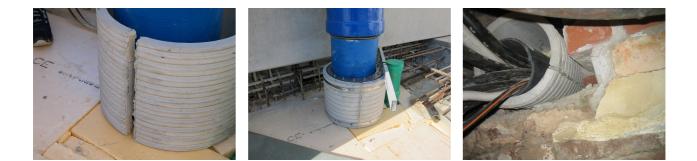

## FZRG350/250

: 1802350250

Consisting of two half-shells for retrofit sealing of media lines that have already been laid. For setting in concrete or mortar. Grooves all the way around the outside ensure a tight and force-fit bond with the wall.

## **Advantages:**

- Split design for retrofit installation in break-throughs for media lines that have already been laid
- Suitable for all types of wall
- Optimum connection with the concrete
- Asbestos-free