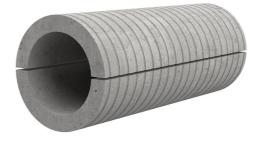

## Fibre cement wall sleeve

## FZRG350/250

: 1802350250

Consisting of two half-shells for retrofit sealing of media lines that have already been laid. For setting in concrete or mortar. Grooves all the way around the outside ensure a tight and force-fit bond with the wall.

## **Advantages:**

- Split design for retrofit installation in break-throughs for media lines that have already been laid
- Suitable for all types of wall
- Optimum connection with the concrete
- Asbestos-free