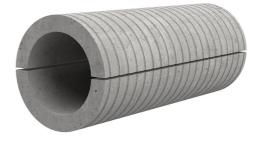

## Fibre cement wall sleeve

: 1802350240

Consisting of two half-shells for retrofit sealing of media lines that have already been laid. For setting in concrete or mortar. Grooves all the way around the outside ensure a tight and force-fit bond with the wall.

## Advantages:

- Split design for retrofit installation in break-throughs for media lines that have already been laid
- Suitable for all types of wall
- Optimum connection with the concrete
- Asbestos-free

## **Application range:**

• Waterproof concrete stress class 1, waterproof concrete stress class 2

| Wall sleeve Øi (mm): | 350 |
|----------------------|-----|
| Wall sleeve OD       | ≤   |
| (mm):                | 405 |
| wall thickness (mm): | 240 |