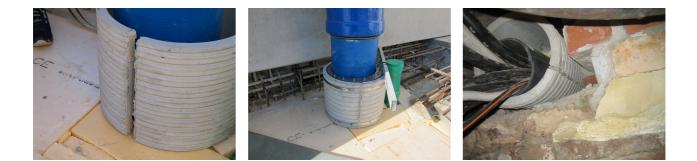

## Fibre cement wall sleeve

: 1802350240

Consisting of two half-shells for retrofit sealing of media lines that have already been laid. For setting in concrete or mortar. Grooves all the way around the outside ensure a tight and force-fit bond with the wall.

## Advantages:

- Split design for retrofit installation in break-throughs for media lines that have already been laid
- Suitable for all types of wall
- Optimum connection with the concrete
- Asbestos-free