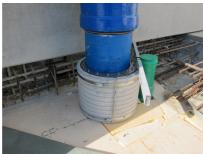

## FZRG350/200

: 1802350200

Consisting of two half-shells for retrofit sealing of media lines that have already been laid. For setting in concrete or mortar. Grooves all the way around the outside ensure a tight and force-fit bond with the wall.

## **Advantages:**

- Split design for retrofit installation in break-throughs for media lines that have already been laid
- Suitable for all types of wall
- Optimum connection with the concrete
- Asbestos-free

## **Application range:**

• Waterproof concrete stress class 1, waterproof concrete stress class 2

Wall sleeve Øi (mm): 350Wall sleeve OD  $\leq$  (mm): 405wall thickness (mm): 200

Assembly kit