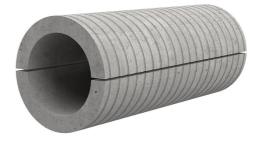

## Fibre cement wall sleeve split

## FZRG350/200

: 1802350200

Consisting of two half-shells for retrofit sealing of media lines that have already been laid. For setting in concrete or mortar. Grooves all the way around the outside ensure a tight and force-fit bond with the wall.