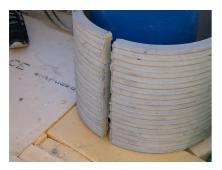

## FZRG350/200

: 1802350200

Consisting of two half-shells for retrofit sealing of media lines that have already been laid. For setting in concrete or mortar. Grooves all the way around the outside ensure a tight and force-fit bond with the wall.

## **Advantages:**

- Split design for retrofit installation in break-throughs for media lines that have already been laid
- Suitable for all types of wall
- Optimum connection with the concrete
- Asbestos-free