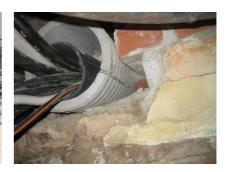

## FZRG350/200

: 1802350200

Consisting of two half-shells for retrofit sealing of media lines that have already been laid. For setting in concrete or mortar. Grooves all the way around the outside ensure a tight and force-fit bond with the wall.

## **Advantages:**

- Split design for retrofit installation in break-throughs for media lines that have already been laid
- Suitable for all types of wall
- Optimum connection with the concrete
- Asbestos-free