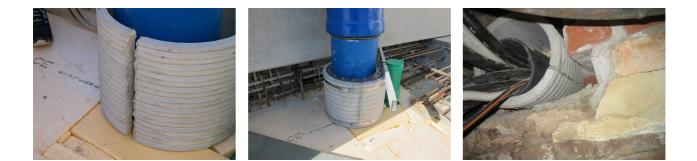

## FZRG300/1200

: 1802301200

Consisting of two half-shells for retrofit sealing of media lines that have already been laid. For setting in concrete or mortar. Grooves all the way around the outside ensure a tight and force-fit bond with the wall.

## **Advantages:**

- Split design for retrofit installation in break-throughs for media lines that have already been laid
- Suitable for all types of wall
- Optimum connection with the concrete
- Asbestos-free