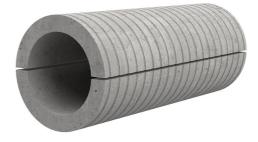

## Fibre cement wall sleeve

## FZRG300/1200

: 1802301200

Consisting of two half-shells for retrofit sealing of media lines that have already been laid. For setting in concrete or mortar. Grooves all the way around the outside ensure a tight and force-fit bond with the wall.

## **Advantages:**

- Split design for retrofit installation in break-throughs for media lines that have already been laid
- Suitable for all types of wall
- Optimum connection with the concrete
- Asbestos-free