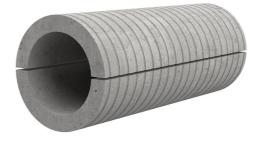

## Fibre cement wall sleeve

## FZRG300/1000

: 1802301000

Consisting of two half-shells for retrofit sealing of media lines that have already been laid. For setting in concrete or mortar. Grooves all the way around the outside ensure a tight and force-fit bond with the wall.

## **Advantages:**

- Split design for retrofit installation in break-throughs for media lines that have already been laid
- Suitable for all types of wall
- Optimum connection with the concrete
- Asbestos-free