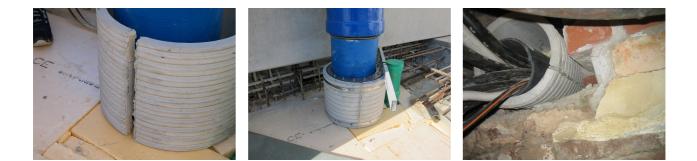

## FZRG300/1000

: 1802301000

Consisting of two half-shells for retrofit sealing of media lines that have already been laid. For setting in concrete or mortar. Grooves all the way around the outside ensure a tight and force-fit bond with the wall.

## **Advantages:**

- Split design for retrofit installation in break-throughs for media lines that have already been laid
- Suitable for all types of wall
- Optimum connection with the concrete
- Asbestos-free