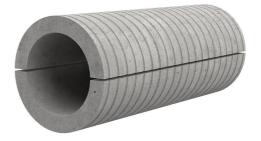

## Fibre cement wall sleeve split

## FZRG300/500

: 1802300500

Consisting of two half-shells for retrofit sealing of media lines that have already been laid. For setting in concrete or mortar. Grooves all the way around the outside ensure a tight and force-fit bond with the wall.