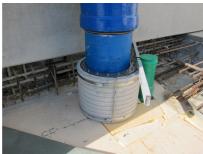

## FZRG300/500

: 1802300500

Consisting of two half-shells for retrofit sealing of media lines that have already been laid. For setting in concrete or mortar. Grooves all the way around the outside ensure a tight and force-fit bond with the wall.

## **Advantages:**

- Split design for retrofit installation in break-throughs for media lines that have already been laid
- Suitable for all types of wall
- Optimum connection with the concrete
- Asbestos-free