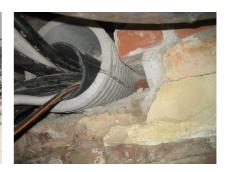

## FZRG300/500

: 1802300500

Consisting of two half-shells for retrofit sealing of media lines that have already been laid. For setting in concrete or mortar. Grooves all the way around the outside ensure a tight and force-fit bond with the wall.

## **Advantages:**

- Split design for retrofit installation in break-throughs for media lines that have already been laid
- Suitable for all types of wall
- Optimum connection with the concrete
- Asbestos-free