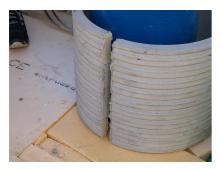

## FZRG300/500

: 1802300500

Consisting of two half-shells for retrofit sealing of media lines that have already been laid. For setting in concrete or mortar. Grooves all the way around the outside ensure a tight and force-fit bond with the wall.

## **Advantages:**

- Split design for retrofit installation in break-throughs for media lines that have already been laid
- Suitable for all types of wall
- Optimum connection with the concrete
- Asbestos-free