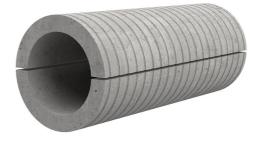

## Fibre cement wall sleeve

## FZRG300/400

: 1802300400

Consisting of two half-shells for retrofit sealing of media lines that have already been laid. For setting in concrete or mortar. Grooves all the way around the outside ensure a tight and force-fit bond with the wall.

## **Advantages:**

- Split design for retrofit installation in break-throughs for media lines that have already been laid
- Suitable for all types of wall
- Optimum connection with the concrete
- Asbestos-free