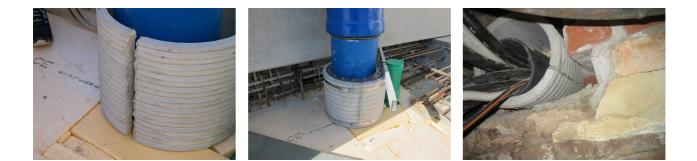

## FZRG300/400

: 1802300400

Consisting of two half-shells for retrofit sealing of media lines that have already been laid. For setting in concrete or mortar. Grooves all the way around the outside ensure a tight and force-fit bond with the wall.

## **Advantages:**

- Split design for retrofit installation in break-throughs for media lines that have already been laid
- Suitable for all types of wall
- Optimum connection with the concrete
- Asbestos-free