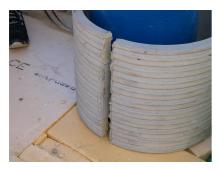

## FZRG300/365

: 1802300365

Consisting of two half-shells for retrofit sealing of media lines that have already been laid. For setting in concrete or mortar. Grooves all the way around the outside ensure a tight and force-fit bond with the wall.

## **Advantages:**

- Split design for retrofit installation in break-throughs for media lines that have already been laid
- Suitable for all types of wall
- Optimum connection with the concrete
- Asbestos-free