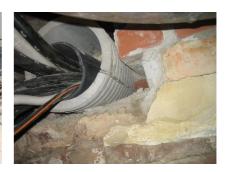

## FZRG300/365

: 1802300365

Consisting of two half-shells for retrofit sealing of media lines that have already been laid. For setting in concrete or mortar. Grooves all the way around the outside ensure a tight and force-fit bond with the wall.

## **Advantages:**

- Split design for retrofit installation in break-throughs for media lines that have already been laid
- Suitable for all types of wall
- Optimum connection with the concrete
- Asbestos-free