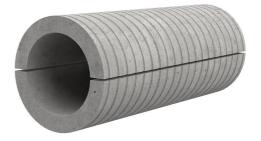

## Fibre cement wall sleeve split

## FZRG300/365

: 1802300365

Consisting of two half-shells for retrofit sealing of media lines that have already been laid. For setting in concrete or mortar. Grooves all the way around the outside ensure a tight and force-fit bond with the wall.

## **Advantages:**

- Split design for retrofit installation in break-throughs for media lines that have already been laid
- Suitable for all types of wall
- Optimum connection with the concrete
- Asbestos-free