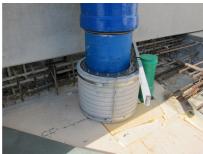

## FZRG300/365

: 1802300365

Consisting of two half-shells for retrofit sealing of media lines that have already been laid. For setting in concrete or mortar. Grooves all the way around the outside ensure a tight and force-fit bond with the wall.

## **Advantages:**

- Split design for retrofit installation in break-throughs for media lines that have already been laid
- Suitable for all types of wall
- Optimum connection with the concrete
- Asbestos-free

## **Application range:**

• Waterproof concrete stress class 1, waterproof concrete stress class 2

Wall sleeve Øi (mm): 300
Wall sleeve OD ≤
(mm): 355
wall thickness (mm): 365

Assembly kit