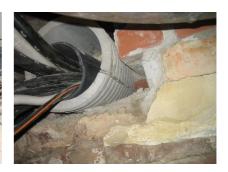

## FZRG300/300

: 1802300300

Consisting of two half-shells for retrofit sealing of media lines that have already been laid. For setting in concrete or mortar. Grooves all the way around the outside ensure a tight and force-fit bond with the wall.

## **Advantages:**

- Split design for retrofit installation in break-throughs for media lines that have already been laid
- Suitable for all types of wall
- Optimum connection with the concrete
- Asbestos-free