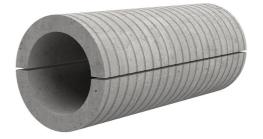

## Fibre cement wall sleeve split

## FZRG300/300

: 1802300300

Consisting of two half-shells for retrofit sealing of media lines that have already been laid. For setting in concrete or mortar. Grooves all the way around the outside ensure a tight and force-fit bond with the wall.