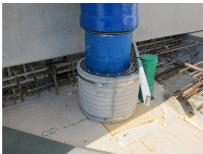

## FZRG300/300

: 1802300300

Consisting of two half-shells for retrofit sealing of media lines that have already been laid. For setting in concrete or mortar. Grooves all the way around the outside ensure a tight and force-fit bond with the wall.

## **Advantages:**

- Split design for retrofit installation in break-throughs for media lines that have already been laid
- Suitable for all types of wall
- Optimum connection with the concrete
- Asbestos-free

## **Application range:**

• Waterproof concrete stress class 1, waterproof concrete stress class 2

Wall sleeve Øi (mm): 300
Wall sleeve OD ≤
(mm): 355
wall thickness (mm): 300

Assembly kit