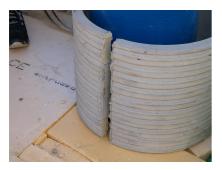

## FZRG300/300

: 1802300300

Consisting of two half-shells for retrofit sealing of media lines that have already been laid. For setting in concrete or mortar. Grooves all the way around the outside ensure a tight and force-fit bond with the wall.

## **Advantages:**

- Split design for retrofit installation in break-throughs for media lines that have already been laid
- Suitable for all types of wall
- Optimum connection with the concrete
- Asbestos-free