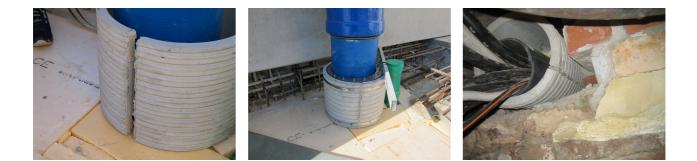

## FZRG300/250

: 1802300250

Consisting of two half-shells for retrofit sealing of media lines that have already been laid. For setting in concrete or mortar. Grooves all the way around the outside ensure a tight and force-fit bond with the wall.

## **Advantages:**

- Split design for retrofit installation in break-throughs for media lines that have already been laid
- Suitable for all types of wall
- Optimum connection with the concrete
- Asbestos-free