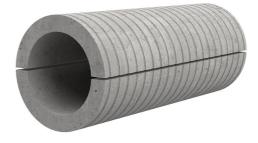

## Fibre cement wall sleeve

## FZRG300/250

: 1802300250

Consisting of two half-shells for retrofit sealing of media lines that have already been laid. For setting in concrete or mortar. Grooves all the way around the outside ensure a tight and force-fit bond with the wall.

## **Advantages:**

- Split design for retrofit installation in break-throughs for media lines that have already been laid
- Suitable for all types of wall
- Optimum connection with the concrete
- Asbestos-free

## **Application range:**

• Waterproof concrete stress class 1, waterproof concrete stress class 2

| Wall sleeve Øi (mm): | 300 |
|----------------------|-----|
| Wall sleeve OD       | ≤   |
| (mm):                | 355 |
| wall thickness (mm): | 250 |