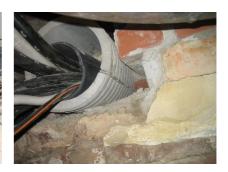

## FZRG300/240

: 1802300240

Consisting of two half-shells for retrofit sealing of media lines that have already been laid. For setting in concrete or mortar. Grooves all the way around the outside ensure a tight and force-fit bond with the wall.

## **Advantages:**

- Split design for retrofit installation in break-throughs for media lines that have already been laid
- Suitable for all types of wall
- Optimum connection with the concrete
- Asbestos-free