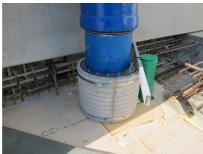

## FZRG300/240

: 1802300240

Consisting of two half-shells for retrofit sealing of media lines that have already been laid. For setting in concrete or mortar. Grooves all the way around the outside ensure a tight and force-fit bond with the wall.

## **Advantages:**

- Split design for retrofit installation in break-throughs for media lines that have already been laid
- Suitable for all types of wall
- Optimum connection with the concrete
- Asbestos-free

## **Application range:**

• Waterproof concrete stress class 1, waterproof concrete stress class 2

Wall sleeve Øi (mm): 300
Wall sleeve OD ≤
(mm): 355
wall thickness (mm): 240

Assembly kit