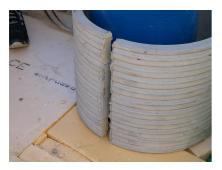

## FZRG300/240

: 1802300240

Consisting of two half-shells for retrofit sealing of media lines that have already been laid. For setting in concrete or mortar. Grooves all the way around the outside ensure a tight and force-fit bond with the wall.

## **Advantages:**

- Split design for retrofit installation in break-throughs for media lines that have already been laid
- Suitable for all types of wall
- Optimum connection with the concrete
- Asbestos-free