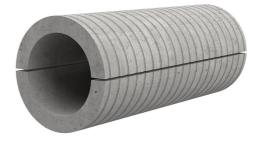

## FZRG300/240

: 1802300240

Consisting of two half-shells for retrofit sealing of media lines that have already been laid. For setting in concrete or mortar. Grooves all the way around the outside ensure a tight and force-fit bond with the wall.

## **Advantages:**

- Split design for retrofit installation in break-throughs for media lines that have already been laid
- Suitable for all types of wall
- Optimum connection with the concrete
- Asbestos-free