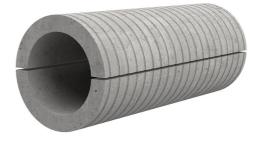

## Fibre cement wall sleeve

## FZRG300/200

: 1802300200

Consisting of two half-shells for retrofit sealing of media lines that have already been laid. For setting in concrete or mortar. Grooves all the way around the outside ensure a tight and force-fit bond with the wall.

## **Advantages:**

- Split design for retrofit installation in break-throughs for media lines that have already been laid
- Suitable for all types of wall
- Optimum connection with the concrete
- Asbestos-free