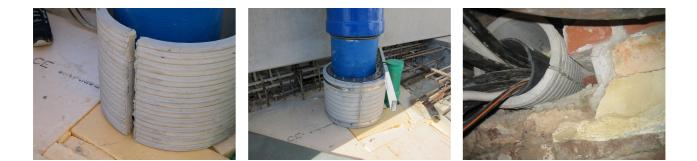

## FZRG300/200

: 1802300200

Consisting of two half-shells for retrofit sealing of media lines that have already been laid. For setting in concrete or mortar. Grooves all the way around the outside ensure a tight and force-fit bond with the wall.

## **Advantages:**

- Split design for retrofit installation in break-throughs for media lines that have already been laid
- Suitable for all types of wall
- Optimum connection with the concrete
- Asbestos-free