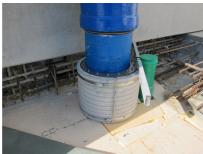

## FZRG250/1000

: 1802251000

Consisting of two half-shells for retrofit sealing of media lines that have already been laid. For setting in concrete or mortar. Grooves all the way around the outside ensure a tight and force-fit bond with the wall.

## **Advantages:**

- Split design for retrofit installation in break-throughs for media lines that have already been laid
- Suitable for all types of wall
- Optimum connection with the concrete
- Asbestos-free