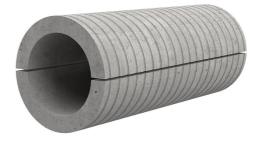

## Fibre cement wall sleeve split

## FZRG250/1000

: 1802251000

Consisting of two half-shells for retrofit sealing of media lines that have already been laid. For setting in concrete or mortar. Grooves all the way around the outside ensure a tight and force-fit bond with the wall.