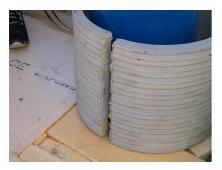

## FZRG250/1000

: 1802251000

Consisting of two half-shells for retrofit sealing of media lines that have already been laid. For setting in concrete or mortar. Grooves all the way around the outside ensure a tight and force-fit bond with the wall.

## **Advantages:**

- Split design for retrofit installation in break-throughs for media lines that have already been laid
- Suitable for all types of wall
- Optimum connection with the concrete
- Asbestos-free