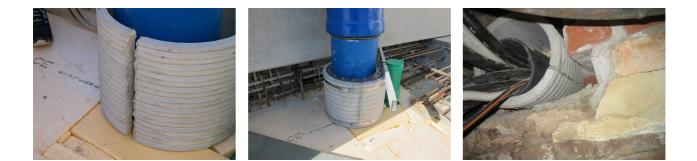

## FZRG250/500

: 1802250500

Consisting of two half-shells for retrofit sealing of media lines that have already been laid. For setting in concrete or mortar. Grooves all the way around the outside ensure a tight and force-fit bond with the wall.

## **Advantages:**

- Split design for retrofit installation in break-throughs for media lines that have already been laid
- Suitable for all types of wall
- Optimum connection with the concrete
- Asbestos-free