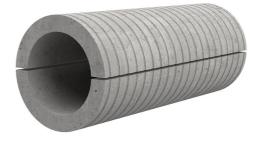

## Fibre cement wall sleeve

## FZRG250/500

: 1802250500

Consisting of two half-shells for retrofit sealing of media lines that have already been laid. For setting in concrete or mortar. Grooves all the way around the outside ensure a tight and force-fit bond with the wall.

## **Advantages:**

- Split design for retrofit installation in break-throughs for media lines that have already been laid
- Suitable for all types of wall
- Optimum connection with the concrete
- Asbestos-free