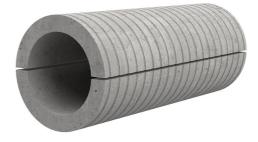

## Fibre cement wall sleeve

: 1802250400

Consisting of two half-shells for retrofit sealing of media lines that have already been laid. For setting in concrete or mortar. Grooves all the way around the outside ensure a tight and force-fit bond with the wall.

## **Advantages:**

- Split design for retrofit installation in break-throughs for media lines that have already been laid
- Suitable for all types of wall
- Optimum connection with the concrete
- Asbestos-free

## **Application range:**

• Waterproof concrete stress class 1, waterproof concrete stress class 2

| Wall sleeve Øi (mm): | 250 |
|----------------------|-----|
| Wall sleeve OD       | ≤   |
| (mm):                | 305 |
| wall thickness (mm): | 400 |