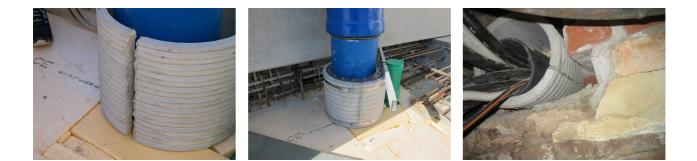

## Fibre cement wall sleeve

: 1802250400

Consisting of two half-shells for retrofit sealing of media lines that have already been laid. For setting in concrete or mortar. Grooves all the way around the outside ensure a tight and force-fit bond with the wall.

## **Advantages:**

- Split design for retrofit installation in break-throughs for media lines that have already been laid
- Suitable for all types of wall
- Optimum connection with the concrete
- Asbestos-free