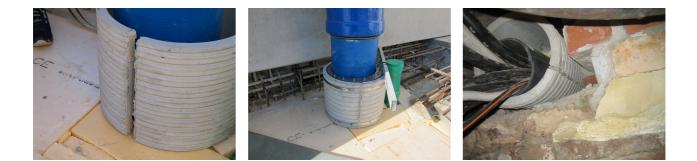

## FZRG250/365

: 1802250365

Consisting of two half-shells for retrofit sealing of media lines that have already been laid. For setting in concrete or mortar. Grooves all the way around the outside ensure a tight and force-fit bond with the wall.

## **Advantages:**

- Split design for retrofit installation in break-throughs for media lines that have already been laid
- Suitable for all types of wall
- Optimum connection with the concrete
- Asbestos-free