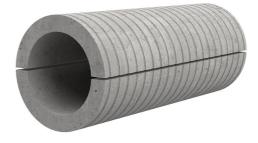

## Fibre cement wall sleeve

## FZRG250/365

: 1802250365

Consisting of two half-shells for retrofit sealing of media lines that have already been laid. For setting in concrete or mortar. Grooves all the way around the outside ensure a tight and force-fit bond with the wall.

## **Advantages:**

- Split design for retrofit installation in break-throughs for media lines that have already been laid
- Suitable for all types of wall
- Optimum connection with the concrete
- Asbestos-free

## **Application range:**

• Waterproof concrete stress class 1, waterproof concrete stress class 2

| Wall sleeve Øi (mm): | 250 |
|----------------------|-----|
| Wall sleeve OD       | ≤   |
| (mm):                | 305 |
| wall thickness (mm): | 365 |