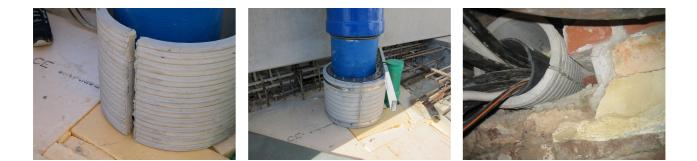

## FZRG250/300

: 1802250300

Consisting of two half-shells for retrofit sealing of media lines that have already been laid. For setting in concrete or mortar. Grooves all the way around the outside ensure a tight and force-fit bond with the wall.

## **Advantages:**

- Split design for retrofit installation in break-throughs for media lines that have already been laid
- Suitable for all types of wall
- Optimum connection with the concrete
- Asbestos-free