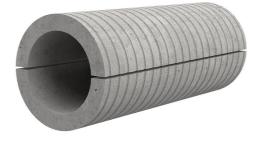

## FZRG250/300

: 1802250300

Consisting of two half-shells for retrofit sealing of media lines that have already been laid. For setting in concrete or mortar. Grooves all the way around the outside ensure a tight and force-fit bond with the wall.

## **Advantages:**

- Split design for retrofit installation in break-throughs for media lines that have already been laid
- Suitable for all types of wall
- Optimum connection with the concrete
- Asbestos-free