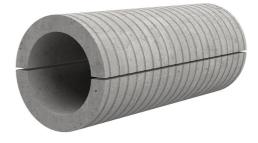

## Fibre cement wall sleeve

## FZRG250/250

: 1802250250

Consisting of two half-shells for retrofit sealing of media lines that have already been laid. For setting in concrete or mortar. Grooves all the way around the outside ensure a tight and force-fit bond with the wall.

## **Advantages:**

- Split design for retrofit installation in break-throughs for media lines that have already been laid
- Suitable for all types of wall
- Optimum connection with the concrete
- Asbestos-free