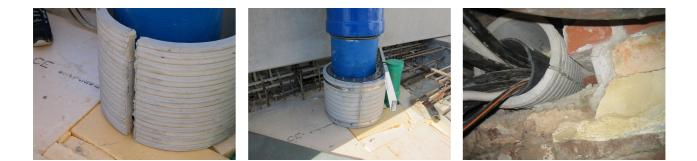

## FZRG250/250

: 1802250250

Consisting of two half-shells for retrofit sealing of media lines that have already been laid. For setting in concrete or mortar. Grooves all the way around the outside ensure a tight and force-fit bond with the wall.

## **Advantages:**

- Split design for retrofit installation in break-throughs for media lines that have already been laid
- Suitable for all types of wall
- Optimum connection with the concrete
- Asbestos-free