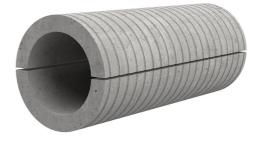

## Fibre cement wall sleeve

: 1802250240

Consisting of two half-shells for retrofit sealing of media lines that have already been laid. For setting in concrete or mortar. Grooves all the way around the outside ensure a tight and force-fit bond with the wall.

## Advantages:

- Split design for retrofit installation in break-throughs for media lines that have already been laid
- Suitable for all types of wall
- Optimum connection with the concrete
- Asbestos-free

## **Application range:**

• Waterproof concrete stress class 1, waterproof concrete stress class 2

| Wall sleeve Øi (mm): | 250 |
|----------------------|-----|
| Wall sleeve OD       | ≤   |
| (mm):                | 305 |
| wall thickness (mm): | 240 |