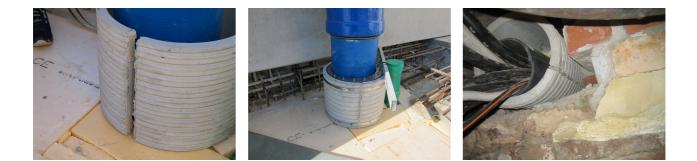

## Fibre cement wall sleeve

: 1802250240

Consisting of two half-shells for retrofit sealing of media lines that have already been laid. For setting in concrete or mortar. Grooves all the way around the outside ensure a tight and force-fit bond with the wall.

## Advantages:

- Split design for retrofit installation in break-throughs for media lines that have already been laid
- Suitable for all types of wall
- Optimum connection with the concrete
- Asbestos-free