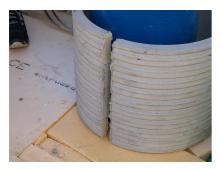

## FZRG250/200

: 1802250200

Consisting of two half-shells for retrofit sealing of media lines that have already been laid. For setting in concrete or mortar. Grooves all the way around the outside ensure a tight and force-fit bond with the wall.

## **Advantages:**

- Split design for retrofit installation in break-throughs for media lines that have already been laid
- Suitable for all types of wall
- Optimum connection with the concrete
- Asbestos-free