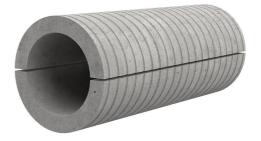

## Fibre cement wall sleeve split

## FZRG250/200

: 1802250200

Consisting of two half-shells for retrofit sealing of media lines that have already been laid. For setting in concrete or mortar. Grooves all the way around the outside ensure a tight and force-fit bond with the wall.