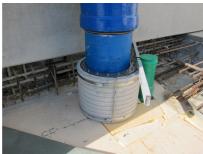

## FZRG250/200

: 1802250200

Consisting of two half-shells for retrofit sealing of media lines that have already been laid. For setting in concrete or mortar. Grooves all the way around the outside ensure a tight and force-fit bond with the wall.

## **Advantages:**

- Split design for retrofit installation in break-throughs for media lines that have already been laid
- Suitable for all types of wall
- Optimum connection with the concrete
- Asbestos-free

## **Application range:**

• Waterproof concrete stress class 1, waterproof concrete stress class 2

Wall sleeve Øi (mm): 250
Wall sleeve OD  $\leq$ (mm): 305
wall thickness (mm): 200

Assembly kit