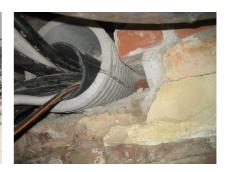

## FZRG250/200

: 1802250200

Consisting of two half-shells for retrofit sealing of media lines that have already been laid. For setting in concrete or mortar. Grooves all the way around the outside ensure a tight and force-fit bond with the wall.

## **Advantages:**

- Split design for retrofit installation in break-throughs for media lines that have already been laid
- Suitable for all types of wall
- Optimum connection with the concrete
- Asbestos-free