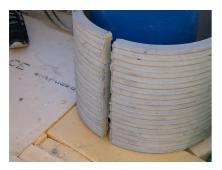

## FZRG200/1200

: 1802201200

Consisting of two half-shells for retrofit sealing of media lines that have already been laid. For setting in concrete or mortar. Grooves all the way around the outside ensure a tight and force-fit bond with the wall.

## **Advantages:**

- Split design for retrofit installation in break-throughs for media lines that have already been laid
- Suitable for all types of wall
- Optimum connection with the concrete
- Asbestos-free