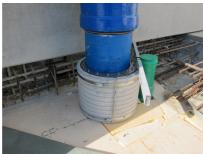

## FZRG200/1200

: 1802201200

Consisting of two half-shells for retrofit sealing of media lines that have already been laid. For setting in concrete or mortar. Grooves all the way around the outside ensure a tight and force-fit bond with the wall.

## **Advantages:**

- Split design for retrofit installation in break-throughs for media lines that have already been laid
- Suitable for all types of wall
- Optimum connection with the concrete
- Asbestos-free