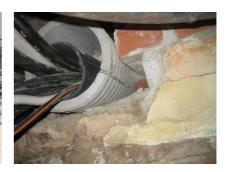

## FZRG200/1200

: 1802201200

Consisting of two half-shells for retrofit sealing of media lines that have already been laid. For setting in concrete or mortar. Grooves all the way around the outside ensure a tight and force-fit bond with the wall.

## **Advantages:**

- Split design for retrofit installation in break-throughs for media lines that have already been laid
- Suitable for all types of wall
- Optimum connection with the concrete
- Asbestos-free