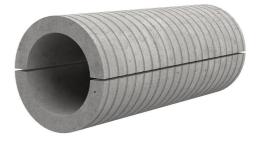

## FZRG200/1200

: 1802201200

Consisting of two half-shells for retrofit sealing of media lines that have already been laid. For setting in concrete or mortar. Grooves all the way around the outside ensure a tight and force-fit bond with the wall.

## **Advantages:**

- Split design for retrofit installation in break-throughs for media lines that have already been laid
- Suitable for all types of wall
- Optimum connection with the concrete
- Asbestos-free