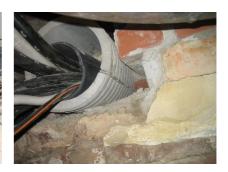

## FZRG200/1000

: 1802201000

Consisting of two half-shells for retrofit sealing of media lines that have already been laid. For setting in concrete or mortar. Grooves all the way around the outside ensure a tight and force-fit bond with the wall.

## **Advantages:**

- Split design for retrofit installation in break-throughs for media lines that have already been laid
- Suitable for all types of wall
- Optimum connection with the concrete
- Asbestos-free