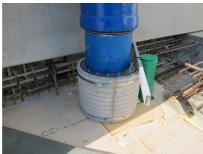

## FZRG200/1000

: 1802201000

Consisting of two half-shells for retrofit sealing of media lines that have already been laid. For setting in concrete or mortar. Grooves all the way around the outside ensure a tight and force-fit bond with the wall.

## **Advantages:**

- Split design for retrofit installation in break-throughs for media lines that have already been laid
- Suitable for all types of wall
- Optimum connection with the concrete
- Asbestos-free