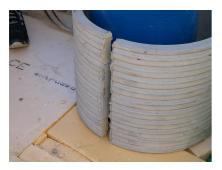

## FZRG200/1000

: 1802201000

Consisting of two half-shells for retrofit sealing of media lines that have already been laid. For setting in concrete or mortar. Grooves all the way around the outside ensure a tight and force-fit bond with the wall.

## **Advantages:**

- Split design for retrofit installation in break-throughs for media lines that have already been laid
- Suitable for all types of wall
- Optimum connection with the concrete
- Asbestos-free