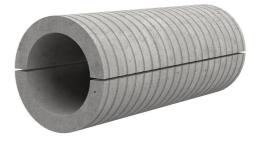

## Fibre cement wall sleeve split

## FZRG200/1000

: 1802201000

Consisting of two half-shells for retrofit sealing of media lines that have already been laid. For setting in concrete or mortar. Grooves all the way around the outside ensure a tight and force-fit bond with the wall.