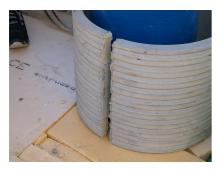

## FZRG200/800

: 1802200800

Consisting of two half-shells for retrofit sealing of media lines that have already been laid. For setting in concrete or mortar. Grooves all the way around the outside ensure a tight and force-fit bond with the wall.

## **Advantages:**

- Split design for retrofit installation in break-throughs for media lines that have already been laid
- Suitable for all types of wall
- Optimum connection with the concrete
- Asbestos-free