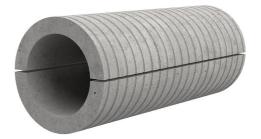

## FZRG200/800

: 1802200800

Consisting of two half-shells for retrofit sealing of media lines that have already been laid. For setting in concrete or mortar. Grooves all the way around the outside ensure a tight and force-fit bond with the wall.