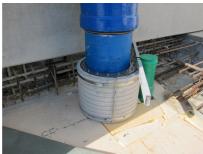

## FZRG200/800

: 1802200800

Consisting of two half-shells for retrofit sealing of media lines that have already been laid. For setting in concrete or mortar. Grooves all the way around the outside ensure a tight and force-fit bond with the wall.

## **Advantages:**

- Split design for retrofit installation in break-throughs for media lines that have already been laid
- Suitable for all types of wall
- Optimum connection with the concrete
- Asbestos-free