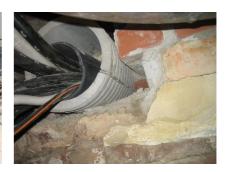

## FZRG200/800

: 1802200800

Consisting of two half-shells for retrofit sealing of media lines that have already been laid. For setting in concrete or mortar. Grooves all the way around the outside ensure a tight and force-fit bond with the wall.

## **Advantages:**

- Split design for retrofit installation in break-throughs for media lines that have already been laid
- Suitable for all types of wall
- Optimum connection with the concrete
- Asbestos-free