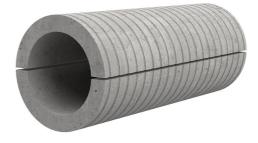

## Fibre cement wall sleeve

## FZRG200/600

: 1802200600

Consisting of two half-shells for retrofit sealing of media lines that have already been laid. For setting in concrete or mortar. Grooves all the way around the outside ensure a tight and force-fit bond with the wall.

## **Advantages:**

- Split design for retrofit installation in break-throughs for media lines that have already been laid
- Suitable for all types of wall
- Optimum connection with the concrete
- Asbestos-free

## **Application range:**

• Waterproof concrete stress class 1, waterproof concrete stress class 2

| Wall sleeve Øi (mm): | 200 |
|----------------------|-----|
| Wall sleeve OD       | ≤   |
| (mm):                | 255 |
| wall thickness (mm): | 600 |