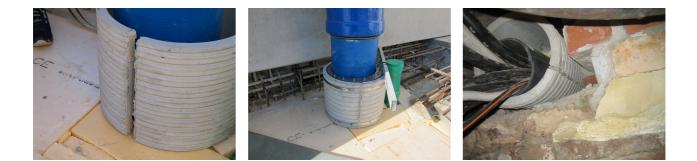

## FZRG200/600

: 1802200600

Consisting of two half-shells for retrofit sealing of media lines that have already been laid. For setting in concrete or mortar. Grooves all the way around the outside ensure a tight and force-fit bond with the wall.

## **Advantages:**

- Split design for retrofit installation in break-throughs for media lines that have already been laid
- Suitable for all types of wall
- Optimum connection with the concrete
- Asbestos-free