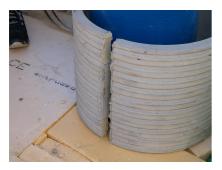

## FZRG200/500

: 1802200500

Consisting of two half-shells for retrofit sealing of media lines that have already been laid. For setting in concrete or mortar. Grooves all the way around the outside ensure a tight and force-fit bond with the wall.

## **Advantages:**

- Split design for retrofit installation in break-throughs for media lines that have already been laid
- Suitable for all types of wall
- Optimum connection with the concrete
- Asbestos-free