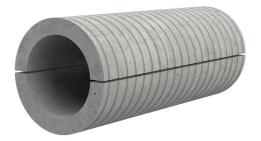

## Fibre cement wall sleeve split

## FZRG200/500

: 1802200500

Consisting of two half-shells for retrofit sealing of media lines that have already been laid. For setting in concrete or mortar. Grooves all the way around the outside ensure a tight and force-fit bond with the wall.