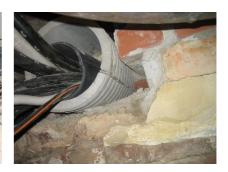

## FZRG200/500

: 1802200500

Consisting of two half-shells for retrofit sealing of media lines that have already been laid. For setting in concrete or mortar. Grooves all the way around the outside ensure a tight and force-fit bond with the wall.

## **Advantages:**

- Split design for retrofit installation in break-throughs for media lines that have already been laid
- Suitable for all types of wall
- Optimum connection with the concrete
- Asbestos-free