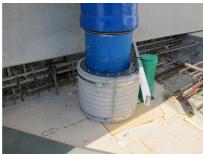

## FZRG200/500

: 1802200500

Consisting of two half-shells for retrofit sealing of media lines that have already been laid. For setting in concrete or mortar. Grooves all the way around the outside ensure a tight and force-fit bond with the wall.

## **Advantages:**

- Split design for retrofit installation in break-throughs for media lines that have already been laid
- Suitable for all types of wall
- Optimum connection with the concrete
- Asbestos-free