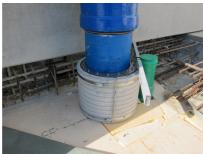

## FZRG200/400

: 1802200400

Consisting of two half-shells for retrofit sealing of media lines that have already been laid. For setting in concrete or mortar. Grooves all the way around the outside ensure a tight and force-fit bond with the wall.

## **Advantages:**

- Split design for retrofit installation in break-throughs for media lines that have already been laid
- Suitable for all types of wall
- Optimum connection with the concrete
- Asbestos-free