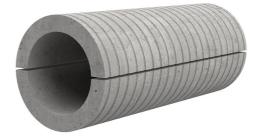

## Fibre cement wall sleeve split

## FZRG200/400

: 1802200400

Consisting of two half-shells for retrofit sealing of media lines that have already been laid. For setting in concrete or mortar. Grooves all the way around the outside ensure a tight and force-fit bond with the wall.