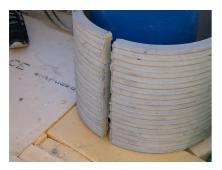

## FZRG200/400

: 1802200400

Consisting of two half-shells for retrofit sealing of media lines that have already been laid. For setting in concrete or mortar. Grooves all the way around the outside ensure a tight and force-fit bond with the wall.

## **Advantages:**

- Split design for retrofit installation in break-throughs for media lines that have already been laid
- Suitable for all types of wall
- Optimum connection with the concrete
- Asbestos-free