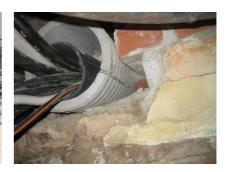

## FZRG200/400

: 1802200400

Consisting of two half-shells for retrofit sealing of media lines that have already been laid. For setting in concrete or mortar. Grooves all the way around the outside ensure a tight and force-fit bond with the wall.

## **Advantages:**

- Split design for retrofit installation in break-throughs for media lines that have already been laid
- Suitable for all types of wall
- Optimum connection with the concrete
- Asbestos-free