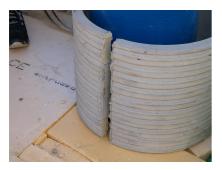

## FZRG200/365

: 1802200365

Consisting of two half-shells for retrofit sealing of media lines that have already been laid. For setting in concrete or mortar. Grooves all the way around the outside ensure a tight and force-fit bond with the wall.

## **Advantages:**

- Split design for retrofit installation in break-throughs for media lines that have already been laid
- Suitable for all types of wall
- Optimum connection with the concrete
- Asbestos-free