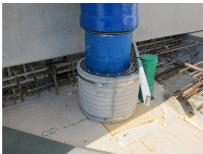

## FZRG200/365

: 1802200365

Consisting of two half-shells for retrofit sealing of media lines that have already been laid. For setting in concrete or mortar. Grooves all the way around the outside ensure a tight and force-fit bond with the wall.

## **Advantages:**

- Split design for retrofit installation in break-throughs for media lines that have already been laid
- Suitable for all types of wall
- Optimum connection with the concrete
- Asbestos-free

## **Application range:**

• Waterproof concrete stress class 1, waterproof concrete stress class 2

Wall sleeve Øi (mm): 200
Wall sleeve OD ≤
(mm): 255
wall thickness (mm): 365

Assembly kit