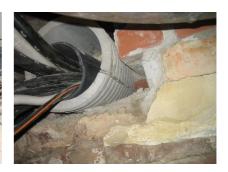

## FZRG200/365

: 1802200365

Consisting of two half-shells for retrofit sealing of media lines that have already been laid. For setting in concrete or mortar. Grooves all the way around the outside ensure a tight and force-fit bond with the wall.

## **Advantages:**

- Split design for retrofit installation in break-throughs for media lines that have already been laid
- Suitable for all types of wall
- Optimum connection with the concrete
- Asbestos-free