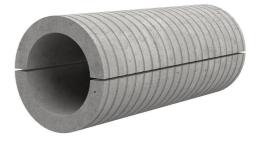

## Fibre cement wall sleeve split

## FZRG200/365

: 1802200365

Consisting of two half-shells for retrofit sealing of media lines that have already been laid. For setting in concrete or mortar. Grooves all the way around the outside ensure a tight and force-fit bond with the wall.

## **Advantages:**

- Split design for retrofit installation in break-throughs for media lines that have already been laid
- Suitable for all types of wall
- Optimum connection with the concrete
- Asbestos-free