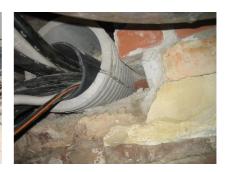

## FZRG200/300

: 1802200300

Consisting of two half-shells for retrofit sealing of media lines that have already been laid. For setting in concrete or mortar. Grooves all the way around the outside ensure a tight and force-fit bond with the wall.

## **Advantages:**

- Split design for retrofit installation in break-throughs for media lines that have already been laid
- Suitable for all types of wall
- Optimum connection with the concrete
- Asbestos-free