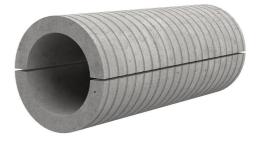

## Fibre cement wall sleeve split

## FZRG200/300

: 1802200300

Consisting of two half-shells for retrofit sealing of media lines that have already been laid. For setting in concrete or mortar. Grooves all the way around the outside ensure a tight and force-fit bond with the wall.