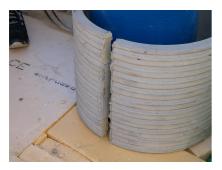

## FZRG200/300

: 1802200300

Consisting of two half-shells for retrofit sealing of media lines that have already been laid. For setting in concrete or mortar. Grooves all the way around the outside ensure a tight and force-fit bond with the wall.

## **Advantages:**

- Split design for retrofit installation in break-throughs for media lines that have already been laid
- Suitable for all types of wall
- Optimum connection with the concrete
- Asbestos-free