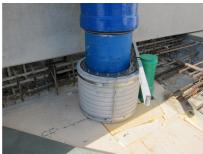

## FZRG200/300

: 1802200300

Consisting of two half-shells for retrofit sealing of media lines that have already been laid. For setting in concrete or mortar. Grooves all the way around the outside ensure a tight and force-fit bond with the wall.

## **Advantages:**

- Split design for retrofit installation in break-throughs for media lines that have already been laid
- Suitable for all types of wall
- Optimum connection with the concrete
- Asbestos-free