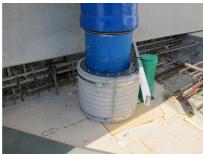

## FZRG200/250

: 1802200250

Consisting of two half-shells for retrofit sealing of media lines that have already been laid. For setting in concrete or mortar. Grooves all the way around the outside ensure a tight and force-fit bond with the wall.

## **Advantages:**

- Split design for retrofit installation in break-throughs for media lines that have already been laid
- Suitable for all types of wall
- Optimum connection with the concrete
- Asbestos-free