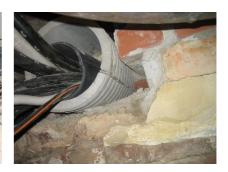

## FZRG200/250

: 1802200250

Consisting of two half-shells for retrofit sealing of media lines that have already been laid. For setting in concrete or mortar. Grooves all the way around the outside ensure a tight and force-fit bond with the wall.

## **Advantages:**

- Split design for retrofit installation in break-throughs for media lines that have already been laid
- Suitable for all types of wall
- Optimum connection with the concrete
- Asbestos-free