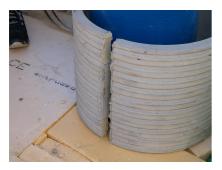

## FZRG200/250

: 1802200250

Consisting of two half-shells for retrofit sealing of media lines that have already been laid. For setting in concrete or mortar. Grooves all the way around the outside ensure a tight and force-fit bond with the wall.

## **Advantages:**

- Split design for retrofit installation in break-throughs for media lines that have already been laid
- Suitable for all types of wall
- Optimum connection with the concrete
- Asbestos-free