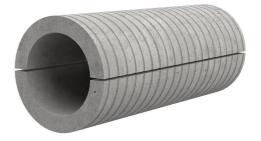

## FZRG200/250

: 1802200250

Consisting of two half-shells for retrofit sealing of media lines that have already been laid. For setting in concrete or mortar. Grooves all the way around the outside ensure a tight and force-fit bond with the wall.

## **Advantages:**

- Split design for retrofit installation in break-throughs for media lines that have already been laid
- Suitable for all types of wall
- Optimum connection with the concrete
- Asbestos-free