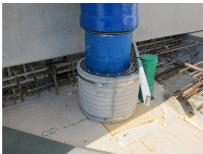

## FZRG200/240

: 1802200240

Consisting of two half-shells for retrofit sealing of media lines that have already been laid. For setting in concrete or mortar. Grooves all the way around the outside ensure a tight and force-fit bond with the wall.

## **Advantages:**

- Split design for retrofit installation in break-throughs for media lines that have already been laid
- Suitable for all types of wall
- Optimum connection with the concrete
- Asbestos-free