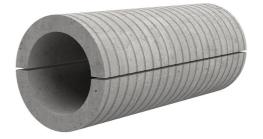

## Fibre cement wall sleeve split

## FZRG200/240

: 1802200240

Consisting of two half-shells for retrofit sealing of media lines that have already been laid. For setting in concrete or mortar. Grooves all the way around the outside ensure a tight and force-fit bond with the wall.