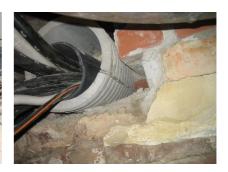

## FZRG200/240

: 1802200240

Consisting of two half-shells for retrofit sealing of media lines that have already been laid. For setting in concrete or mortar. Grooves all the way around the outside ensure a tight and force-fit bond with the wall.

## **Advantages:**

- Split design for retrofit installation in break-throughs for media lines that have already been laid
- Suitable for all types of wall
- Optimum connection with the concrete
- Asbestos-free