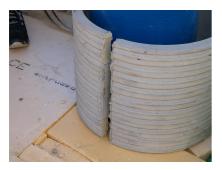

## FZRG200/240

: 1802200240

Consisting of two half-shells for retrofit sealing of media lines that have already been laid. For setting in concrete or mortar. Grooves all the way around the outside ensure a tight and force-fit bond with the wall.

## **Advantages:**

- Split design for retrofit installation in break-throughs for media lines that have already been laid
- Suitable for all types of wall
- Optimum connection with the concrete
- Asbestos-free