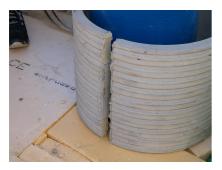

## FZRG200/200

: 1802200200

Consisting of two half-shells for retrofit sealing of media lines that have already been laid. For setting in concrete or mortar. Grooves all the way around the outside ensure a tight and force-fit bond with the wall.

## **Advantages:**

- Split design for retrofit installation in break-throughs for media lines that have already been laid
- Suitable for all types of wall
- Optimum connection with the concrete
- Asbestos-free