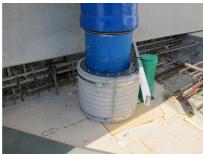

## FZRG200/200

: 1802200200

Consisting of two half-shells for retrofit sealing of media lines that have already been laid. For setting in concrete or mortar. Grooves all the way around the outside ensure a tight and force-fit bond with the wall.

## **Advantages:**

- Split design for retrofit installation in break-throughs for media lines that have already been laid
- Suitable for all types of wall
- Optimum connection with the concrete
- Asbestos-free

## **Application range:**

• Waterproof concrete stress class 1, waterproof concrete stress class 2

Wall sleeve Øi (mm): 200
Wall sleeve OD ≤
(mm): 255
wall thickness (mm): 200

Assembly kit