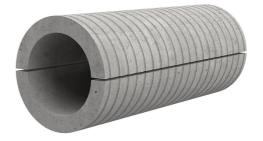

## Fibre cement wall sleeve split

## FZRG200/200

: 1802200200

Consisting of two half-shells for retrofit sealing of media lines that have already been laid. For setting in concrete or mortar. Grooves all the way around the outside ensure a tight and force-fit bond with the wall.