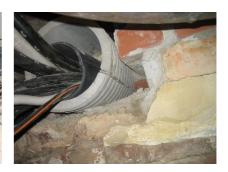

## FZRG200/200

: 1802200200

Consisting of two half-shells for retrofit sealing of media lines that have already been laid. For setting in concrete or mortar. Grooves all the way around the outside ensure a tight and force-fit bond with the wall.

## **Advantages:**

- Split design for retrofit installation in break-throughs for media lines that have already been laid
- Suitable for all types of wall
- Optimum connection with the concrete
- Asbestos-free