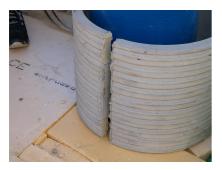

## FZRG200/150

: 1802200150

Consisting of two half-shells for retrofit sealing of media lines that have already been laid. For setting in concrete or mortar. Grooves all the way around the outside ensure a tight and force-fit bond with the wall.

## **Advantages:**

- Split design for retrofit installation in break-throughs for media lines that have already been laid
- Suitable for all types of wall
- Optimum connection with the concrete
- Asbestos-free