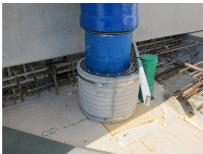

## FZRG200/150

: 1802200150

Consisting of two half-shells for retrofit sealing of media lines that have already been laid. For setting in concrete or mortar. Grooves all the way around the outside ensure a tight and force-fit bond with the wall.

## **Advantages:**

- Split design for retrofit installation in break-throughs for media lines that have already been laid
- Suitable for all types of wall
- Optimum connection with the concrete
- Asbestos-free