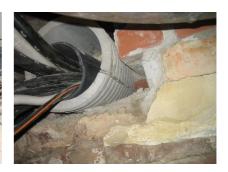

## FZRG200/150

: 1802200150

Consisting of two half-shells for retrofit sealing of media lines that have already been laid. For setting in concrete or mortar. Grooves all the way around the outside ensure a tight and force-fit bond with the wall.