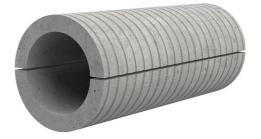

## Fibre cement wall sleeve split

## FZRG200/150

: 1802200150

Consisting of two half-shells for retrofit sealing of media lines that have already been laid. For setting in concrete or mortar. Grooves all the way around the outside ensure a tight and force-fit bond with the wall.